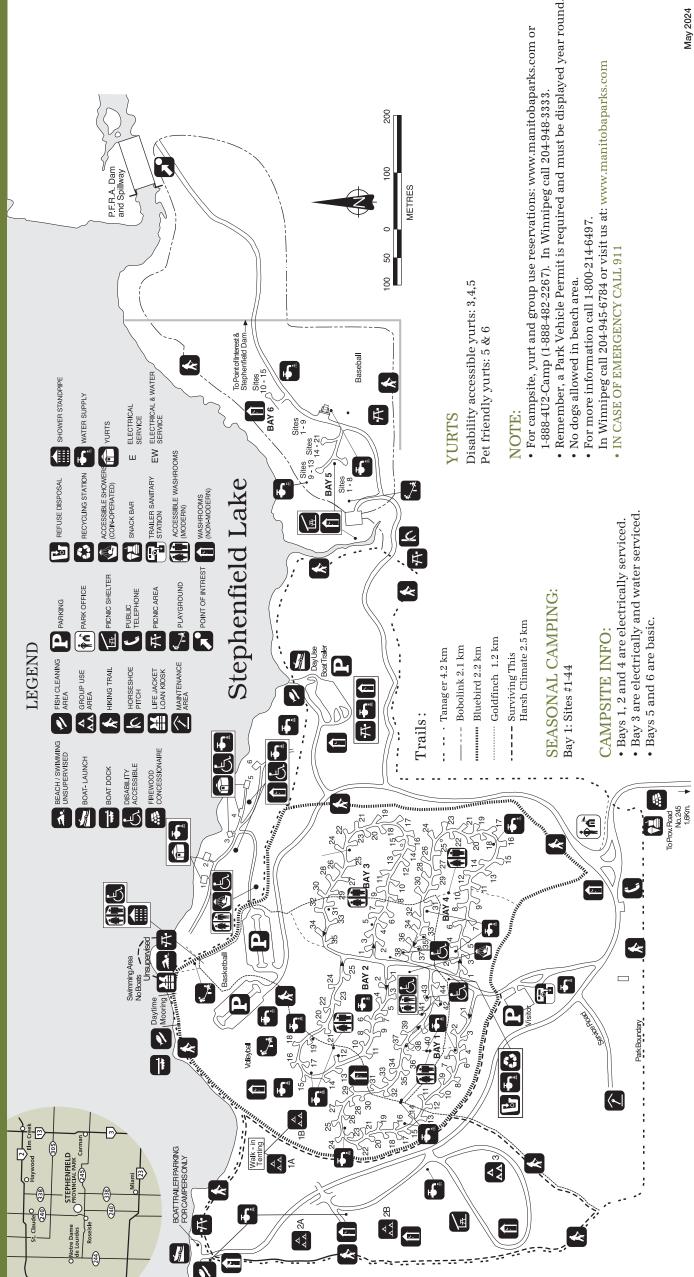

Discover the simple pleasures in this family vacation spot

Located beside Stephenfield Lake, this large campground is a great place for a family vacation. Choose from six bays of sites offering basic, electrical, or water and electrical service. Group campsites are also offered along with six yurts. Picnic shelters and tables provide convenience while horseshoe pitches, basketball nets and a baseball diamond add to the fun. Explore the hiking trail that surrounds the park and passes through the campground.

Stephenfield Dam is a major point of interest in the area. At the shores of the reservior, you'll find swimming fishing and boating. A playground is located near the unsupervised swimming area.

For a day on the links; Carman, Miami and Roland golf courses are close by.

## Stephenfield Campground

May 2024