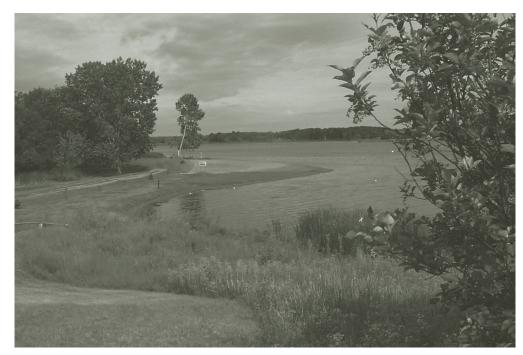

Discover the simple pleasures in this family vacation spot

Located beside Stephenfield Lake, this large campground is a great place for a family vacation. Choose from six bays of sites offering basic, electrical, or water and electrical service. Group campsites are also offered along with six yurts. Picnic shelters and tables provide convenience while horseshoe pitches, basketball nets and a baseball diamond add to the fun. Explore the hiking trail that surrounds the park and passes through the campground.

Stephenfield Dam is a major point of interest in the area. At the shores of the reservior, you'll find swimming fishing and boating. A playground is located near the unsupervised swimming area.

For a day on the links; Carman, Miami and Roland golf courses are close by.