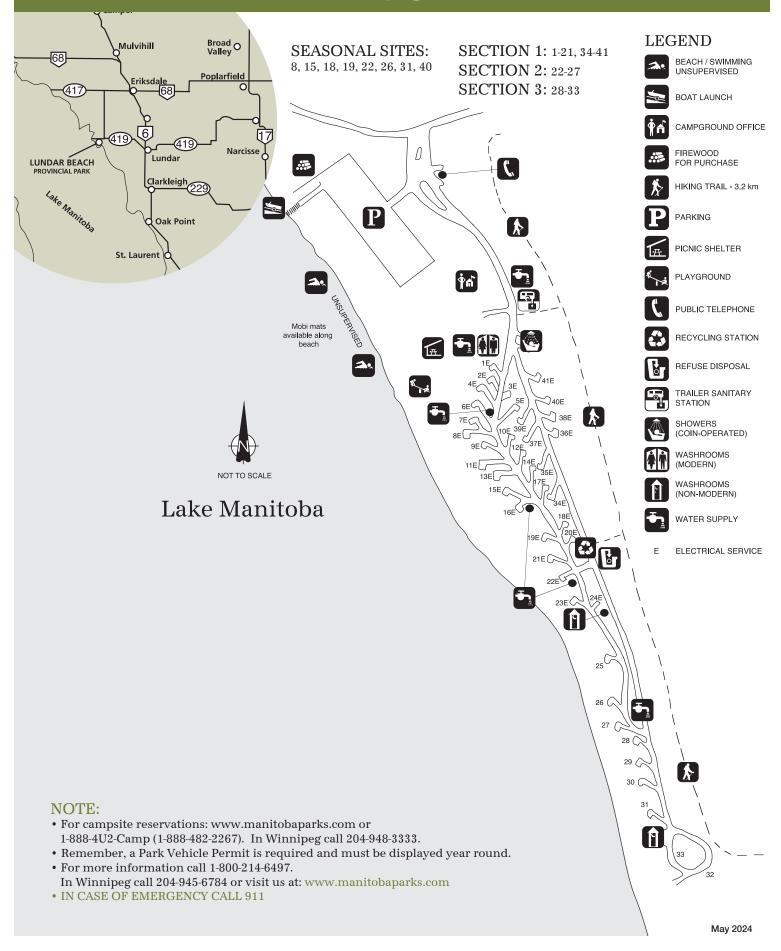

## Campground Tips

- Be Wildlife Smart. Do not feed any wildlife, including birds or squirrels. You are in black bear country secure all attractants such as food, cooking equipment and trash in a locked vehicle. Do not store food or attractants in your tent.
- Practice Leave No Trace.
  Pack out all gear and trash to keep the campsites clean for others.
- Keep dogs on leash and clean up after your pet.
- Learn to recognize and avoid poisonous plants such as poison ivy.
- Open fires are prohibited.
  Use portable stoves or fire pits provided.
- Don't Move Firewood -Moving firewood can spread harmful invasive species and destroy our forests.
- Prevent the spread of aquatic invasive species. Always clean, drain, dry watercraft and water related equipment. Visit manitoba.ca/stopais for full regulations.
- In case of injury or illness contact a Park Attendant or Park Patrol Officer. They can assist you to reach medical help.
- Full camping regulations are available in the Campers Guide, available from park offices and online at manitobaparks.com.

## **Lundar Beach** Campground