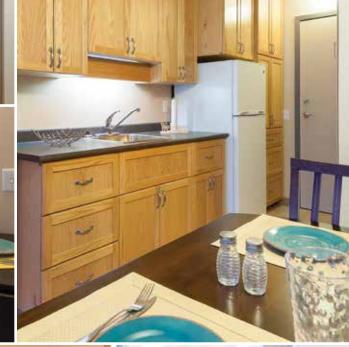

#### **Building Features and Amenities**

- modern, spacious studio suites
- suites include kitchenettes with microwave oven, fridge, window air conditioner, bed and blinds
- move-in assistance
- on-site laundry facilities
- leisure and recreational activities
- CCTV monitoring and in-suite medical alarms
- front desk reception and on-site property manager
- · common area kitchen for tenant use
- spacious dining hall
- recreation area
- outdoor garden and patio space
- smoke-free and pet-free environment
- convenient and transit accessible downtown Winnipeg location