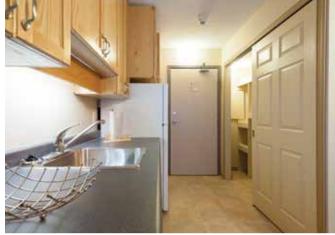

#### **Building Features and Amenities**

- modern, spacious studio suites
- suites include kitchenettes with microwave oven, fridge, window air conditioner, bed and blinds
- move-in assistance
- on-site laundry facilities
- leisure and recreational activities
- CCTV monitoring and in-suite medical alarms
- front desk reception and on-site property manager
- · common area kitchen for tenant use
- spacious dining hall
- recreation area
- outdoor garden and patio space
- smoke-free and pet-free environment
- convenient and transit accessible downtown Winnipeg location