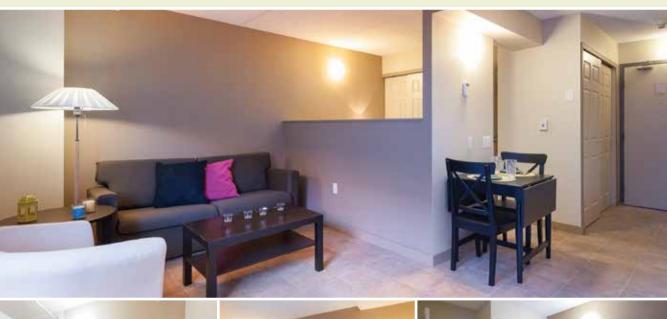

#### **Building Features and Amenities**

- modern, spacious studio suites
- suites include kitchenettes with microwave oven, fridge, window air conditioner, bed and blinds
- move-in assistance
- on-site laundry facilities
- leisure and recreational activities
- CCTV monitoring and in-suite medical alarms
- front desk reception and on-site property manager
- · common area kitchen for tenant use
- spacious dining hall
- recreation area
- outdoor garden and patio space
- smoke-free and pet-free environment
- convenient and transit accessible downtown Winnipeg location