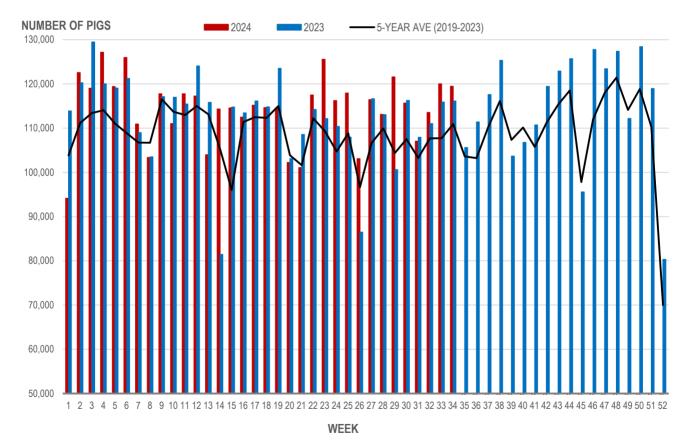

#### NUMBER OF PIGS PROCESSED BY MAJOR PROCESSORS WEEKLY

Source: Manitoba major processors

## **Number of Pigs Processed by Major Processors**

| Week | Week ending date  | 2024    | 2023    | Change from<br>Previous Week | Change from<br>Previous Year |
|------|-------------------|---------|---------|------------------------------|------------------------------|
| 31   | 2024-08-02        | 107,030 | 107,925 | -7.4%                        | -0.8%                        |
| 32   | 2024-08-09        | 113,542 | 111,014 | 6.1%                         | 2.3%                         |
| 33   | 2024-08-16        | 119,995 | 115,879 | 5.7%                         | 3.6%                         |
| 34   | 2024-08-23        | 119,474 | 116,117 | -0.4%                        | 2.9%                         |
|      | Four week average | 115,010 | 112,734 | -                            | 2.0%                         |