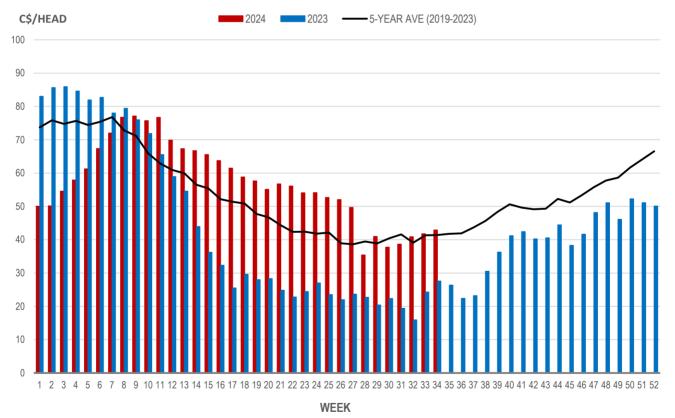

## EARLY WEANED PIGS (U.S. TOTAL COMPOSITE WEIGHTED AVERAGE PRICE PER HEAD) WEEKLY

Source: USDA, AMS

## Weaning Pigs (U.S. Total Composite Weighted Average Price per Head)

|                         | Formula and Cash<br>Low, US\$/Head | Formula and Cash<br>High, US\$/Head | Wtd Avg Price,<br>US\$/Head | Wtd Avg Price,<br>C\$/Head |
|-------------------------|------------------------------------|-------------------------------------|-----------------------------|----------------------------|
| Early Weaned (10-12 lb) | 22.00                              | 55.18                               | 31.71                       | 42.90                      |
| Feeder Pigs (40 lb)     | 46.00                              | 54.00                               | 50.87                       | 68.82                      |