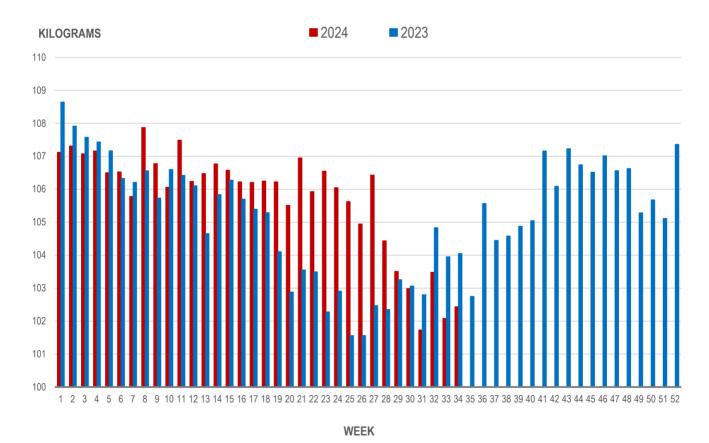

#### AVERAGE WEIGHT OF HOGS PROCESSED BY MAJOR PROCESSORS WEEKLY

Source: Manitoba major processors

## Average Weight of Hogs Processed by Major Processors, Kg

| Week | Week ending date  | 2024   | 2023   | Change from<br>Previous Week | Change from<br>Previous Year |
|------|-------------------|--------|--------|------------------------------|------------------------------|
| 31   | 2024-08-02        | 101.73 | 102.80 | -1.2%                        | -1.0%                        |
| 32   | 2024-08-09        | 103.48 | 104.83 | 1.7%                         | -1.3%                        |
| 33   | 2024-08-16        | 102.08 | 103.95 | -1.3%                        | -1.8%                        |
| 34   | 2024-08-23        | 102.44 | 104.05 | 0.3%                         | -1.6%                        |
|      | Four week average | 102.43 | 103.91 | -                            | -1.4%                        |