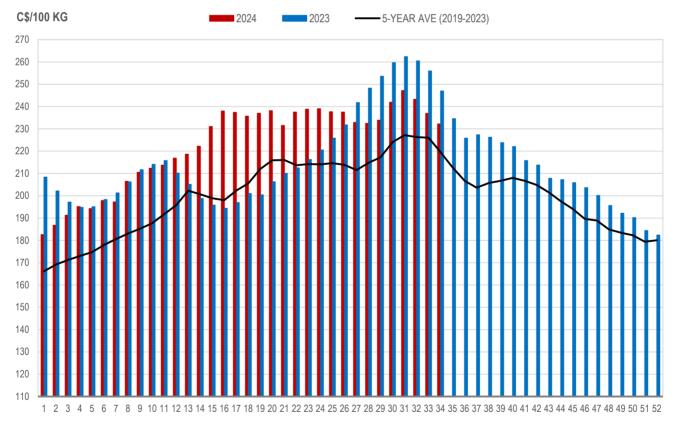

#### MANITOBA WEIGHTED AVERAGE INDEX 100 HOG PRICES WEEKLY

Source: Manitoba major processors

## All In Weights C\$/100 kg

| <br>Week | Week ending date  | 2024   | 2023   | Change from<br>Previous Week | Change from<br>Previous Year |
|----------|-------------------|--------|--------|------------------------------|------------------------------|
| <br>31   | 2024-08-02        | 260.05 | 276.67 | 2.7%                         | -6.0%                        |
| 32       | 2024-08-09        | 253.66 | 271.59 | -2.5%                        | -6.6%                        |
| 33       | 2024-08-16        | 249.09 | 268.75 | -1.8%                        | -7.3%                        |
| 34       | 2024-08-23        | 244.03 | 259.41 | -2.0%                        | -5.9%                        |
|          | Four week average | 251.71 | 269.11 | -                            | -6.5%                        |

Source: Manitoba major processors.

Index 100, C\$/100 kg

| Week | Week ending date  | 2024   | 2023   | Change from<br>Previous Week | Change from<br>Previous Year |
|------|-------------------|--------|--------|------------------------------|------------------------------|
| 31   | 2024-08-02        | 247.13 | 262.32 | 2.2%                         | -5.8%                        |
| 32   | 2024-08-09        | 243.26 | 260.43 | -1.6%                        | -6.6%                        |
| 33   | 2024-08-16        | 236.92 | 255.90 | -2.6%                        | -7.4%                        |
| 34   | 2024-08-23        | 232.13 | 246.95 | -2.0%                        | -6.0%                        |
|      | Four week average | 239.86 | 256.40 | -                            | -6.5%                        |