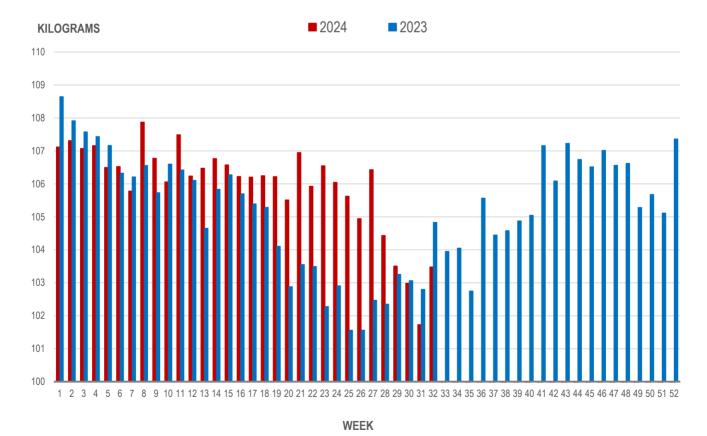

## Average Weight of Hogs Processed by Major Processors, Kg

| Week | Week ending date  | 2024   | 2023   | Change from<br>Previous Week | Change from<br>Previous Year |
|------|-------------------|--------|--------|------------------------------|------------------------------|
| 29   | 2024-07-19        | 103.51 | 103.26 | -0.9%                        | 0.2%                         |
| 30   | 2024-07-26        | 102.99 | 103.06 | -0.5%                        | -0.1%                        |
| 31   | 2024-08-02        | 101.73 | 102.80 | -1.2%                        | -1.0%                        |
| 32   | 2024-08-09        | 103.48 | 104.83 | 1.7%                         | -1.3%                        |
|      | Four week average | 102.93 | 103.49 | -                            | -0.5%                        |

Source: Manitoba major processors.

#### AVERAGE WEIGHT OF HOGS PROCESSED BY MAJOR PROCESSORS WEEKLY

Source: Manitoba major processors