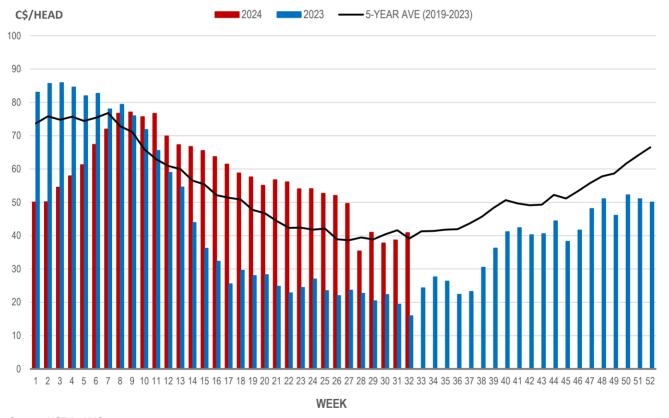

## Weaning Pigs (U.S. Total Composite Weighted Average Price per Head)

|                         | Formula and Cash<br>Low, US\$/Head | Formula and Cash<br>High, US\$/Head | Wtd Avg Price,<br>US\$/Head | Wtd Avg Price,<br>C\$/Head |
|-------------------------|------------------------------------|-------------------------------------|-----------------------------|----------------------------|
| Early Weaned (10-12 lb) | 17.00                              | 55.08                               | 29.78                       | 40.89                      |
| Feeder Pigs (40 lb)     | 38.00                              | 55.00                               | 48.54                       | 66.66                      |

Source: USDA, AMS

## EARLY WEANED PIGS (U.S. TOTAL COMPOSITE WEIGHTED AVERAGE PRICE PER HEAD) WEEKLY

Source: USDA, AMS