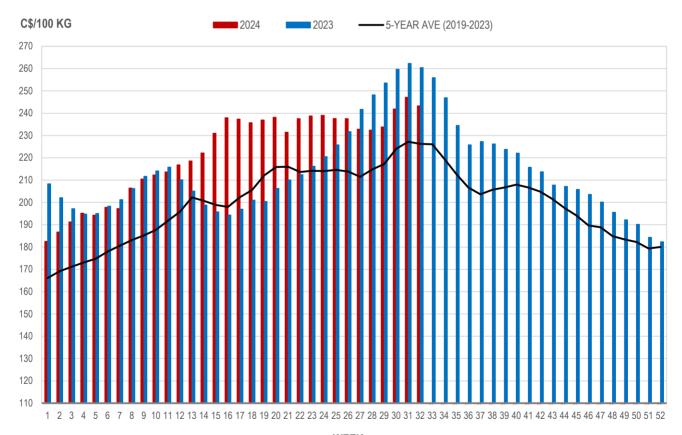

## All In Weights C\$/100 kg

| Week | Week ending date  | 2024   | 2023   | Change from<br>Previous Week | Change from<br>Previous Year |
|------|-------------------|--------|--------|------------------------------|------------------------------|
| 29   | 2024-07-19        | 245.35 | 265.33 | 0.5%                         | -7.5%                        |
| 30   | 2024-07-26        | 253.33 | 272.88 | 3.3%                         | -7.2%                        |
| 31   | 2024-08-02        | 260.05 | 276.67 | 2.7%                         | -6.0%                        |
| 32   | 2024-08-09        | 253.66 | 271.59 | -2.5%                        | -6.6%                        |
|      | Four week average | 253.10 | 271.62 | -                            | -6.8%                        |

Source: Manitoba major processors.

Index 100, C\$/100 kg

| Week | Week ending date  | 2024   | 2023   | Change from<br>Previous Week | Change from<br>Previous Year |
|------|-------------------|--------|--------|------------------------------|------------------------------|
| 29   | 2024-07-19        | 233.83 | 253.53 | 0.6%                         | -7.8%                        |
| 30   | 2024-07-26        | 241.85 | 259.65 | 3.4%                         | -6.9%                        |
| 31   | 2024-08-02        | 247.13 | 262.32 | 2.2%                         | -5.8%                        |
| 32   | 2024-08-09        | 243.26 | 260.43 | -1.6%                        | -6.6%                        |
|      | Four week average | 241.52 | 258.98 | -                            | -6.7%                        |

#### MANITOBA WEIGHTED AVERAGE INDEX 100 HOG PRICES WEEKLY

Source: Manitoba major processors