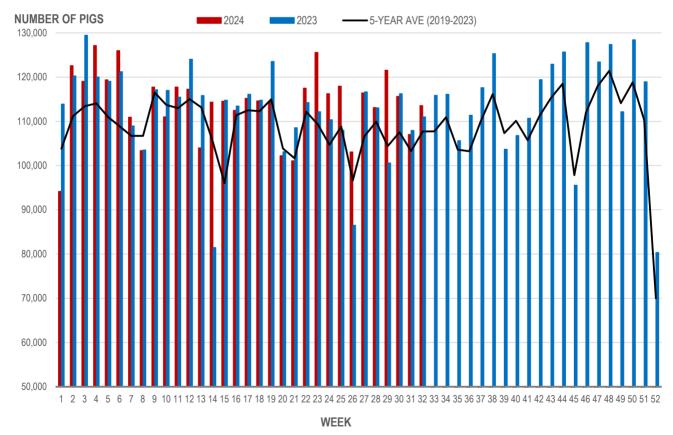

## **Number of Pigs Processed by Major Processors**

| Week | Week ending date  | 2024    | 2023    | Change from<br>Previous Week | Change from<br>Previous Year |
|------|-------------------|---------|---------|------------------------------|------------------------------|
| 29   | 2024-07-19        | 121,557 | 100,590 | 7.5%                         | 20.8%                        |
| 30   | 2024-07-26        | 115,641 | 116,259 | -4.9%                        | -0.5%                        |
| 31   | 2024-08-02        | 107,030 | 107,925 | -7.4%                        | -0.8%                        |
| 32   | 2024-08-09        | 113,542 | 111,014 | 6.1%                         | 2.3%                         |
|      | Four week average | 114,443 | 108,947 | -                            | 5.0%                         |

Source: Manitoba major processors.

#### NUMBER OF PIGS PROCESSED BY MAJOR PROCESSORS WEEKLY

Source: Manitoba major processors