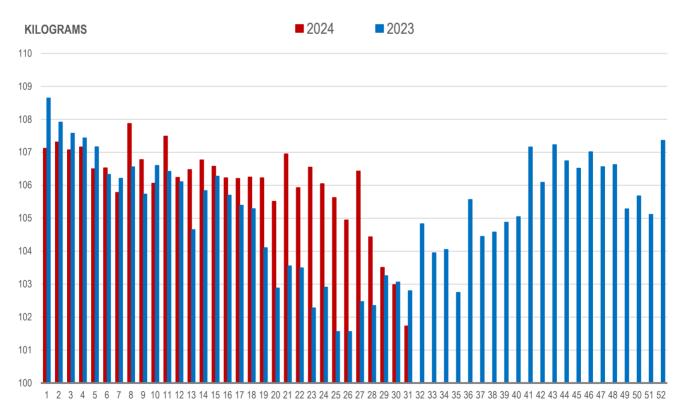

## Average Weight of Hogs Processed by Major Processors, Kg

Source: Manitoba major processors.

WEEK

Source: Manitoba major processors