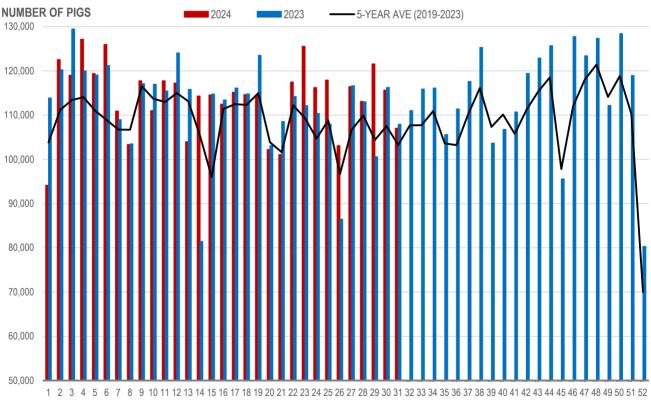

# Number of Pigs Processed by Major Processors

Source: Manitoba major processors.

#### NUMBER OF PIGS PROCESSED BY MAJOR PROCESSORS WEEKLY

WEEK

Source: Manitoba major processors

| Week | Week ending date  | 2024   | 2023   | Change from<br>Previous Week | Change from<br>Previous Year |
|------|-------------------|--------|--------|------------------------------|------------------------------|
| 28   | 2024-07-12        | 104.43 | 102.35 | -1.9%                        | 2.0%                         |
| 29   | 2024-07-19        | 103.51 | 103.26 | -0.9%                        | 0.2%                         |
| 30   | 2024-07-26        | 102.99 | 103.06 | -0.5%                        | -0.1%                        |
| 31   | 2024-08-02        | 101.73 | 102.80 | -1.2%                        | -1.0%                        |
|      | Four week average | 103.17 | 102.87 | -                            | 0.3%                         |