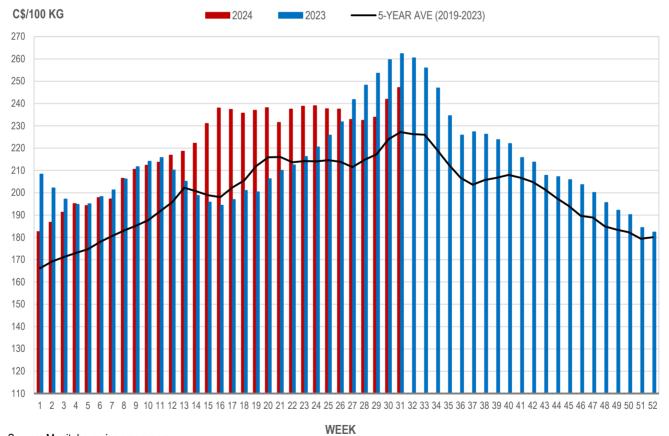

### All In Weights C\$/100 kg

| Week | Week ending date  | 2024   | 2023   | Change from<br>Previous Week | Change from<br>Previous Year |
|------|-------------------|--------|--------|------------------------------|------------------------------|
| 28   | 2024-07-12        | 244.08 | 260.94 | 0.2%                         | -6.5%                        |
| 29   | 2024-07-19        | 245.35 | 265.33 | 0.5%                         | -7.5%                        |
| 30   | 2024-07-26        | 253.33 | 272.88 | 3.3%                         | -7.2%                        |
| 31   | 2024-08-02        | 260.05 | 276.67 | 2.7%                         | -6.0%                        |
|      | Four week average | 250.71 | 268.95 | -                            | -6.8%                        |

# Index 100, C\$/100 kg

| Week | Week ending date  | 2024   | 2023   | Change from<br>Previous Week | Change from<br>Previous Year |
|------|-------------------|--------|--------|------------------------------|------------------------------|
| 28   | 2024-07-12        | 232.40 | 248.23 | -0.2%                        | -6.4%                        |
| 29   | 2024-07-19        | 233.83 | 253.53 | 0.6%                         | -7.8%                        |
| 30   | 2024-07-26        | 241.85 | 259.65 | 3.4%                         | -6.9%                        |
| 31   | 2024-08-02        | 247.13 | 262.32 | 2.2%                         | -5.8%                        |
|      | Four week average | 238.80 | 255.93 | -                            | -6.7%                        |

#### MANITOBA WEIGHTED AVERAGE INDEX 100 HOG PRICES WEEKLY

Source: Manitoba major processors

| Week | Week ending date  | 2024    | 2023    | Change from<br>Previous Week | Change from<br>Previous Year |
|------|-------------------|---------|---------|------------------------------|------------------------------|
| 28   | 2024-07-12        | 113,104 | 113,041 | -2.9%                        | 0.1%                         |
| 29   | 2024-07-19        | 121,557 | 100,590 | 7.5%                         | 20.8%                        |
| 30   | 2024-07-26        | 115,641 | 116,259 | -4.9%                        | -0.5%                        |
| 31   | 2024-08-02        | 107,030 | 107,925 | -7.4%                        | -0.8%                        |
|      | Four week average | 114,333 | 109,454 | -                            | 4.5%                         |