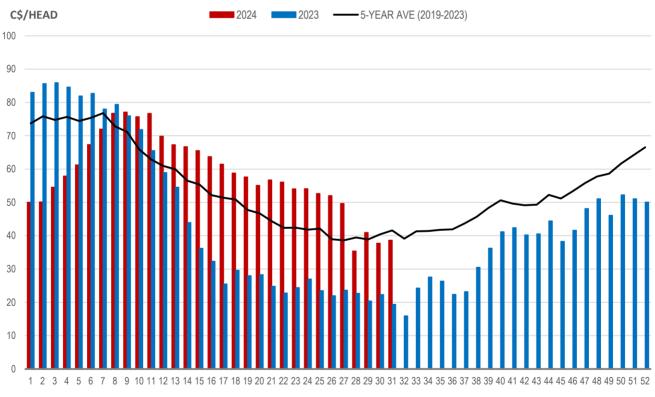

## Weaning Pigs (U.S. Total Composite Weighted Average Price per Head)

|                         | Formula and Cash<br>Low, US\$/Head | Formula and Cash<br>High, US\$/Head | Wtd Avg Price,<br>US\$/Head | Wtd Avg Price,<br>C\$/Head |
|-------------------------|------------------------------------|-------------------------------------|-----------------------------|----------------------------|
| Early Weaned (10-12 lb) | 10.00                              | 55.03                               | 27.91                       | 38.68                      |
| Feeder Pigs (40 lb)     | 30.00                              | 53.00                               | 46.41                       | 64.31                      |
| Source: USDA, AMS       |                                    |                                     |                             |                            |

EARLY WEANED PIGS (U.S. TOTAL COMPOSITE WEIGHTED AVERAGE PRICE PER HEAD)

WEEKLY

WEEK

Source: USDA, AMS