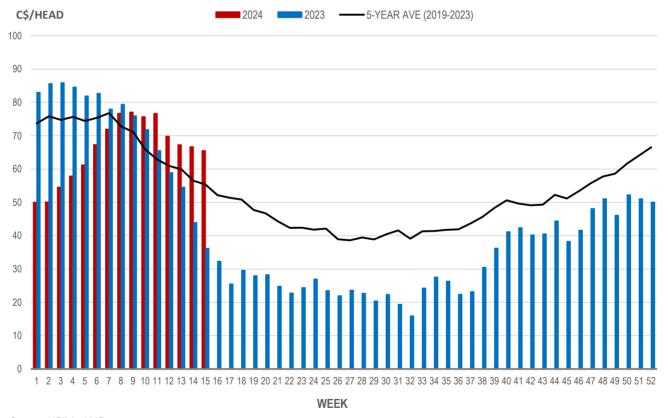

## Weaning Pigs (U.S. Total Composite Weighted Average Price per Head)

|                         | Formula and Cash<br>Low, US\$/Head | Formula and Cash<br>High, US\$/Head | Wtd Avg Price,<br>US\$/Head | Wtd Avg Price,<br>C\$/Head |
|-------------------------|------------------------------------|-------------------------------------|-----------------------------|----------------------------|
| Early Weaned (10-12 lb) | 34.00                              | 61.20                               | 47.61                       | 65.54                      |
| Feeder Pigs (40 lb)     | 92.00                              | 110.00                              | 103.01                      | 141.80                     |

## EARLY WEANED PIGS (U.S. TOTAL COMPOSITE WEIGHTED AVERAGE PRICE PER HEAD) WEEKLY

Source: USDA, AMS