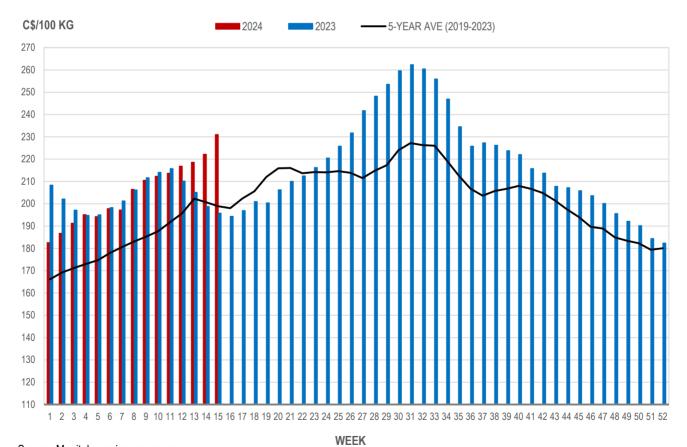

## All In Weights C\$/100 kg

| Week   | Week ending date  | 2024   | 2023   | Change from<br>Previous Week | Change from<br>Previous Year |
|--------|-------------------|--------|--------|------------------------------|------------------------------|
| <br>12 | 2024-03-22        | 228.13 | 220.07 | 1.5%                         | 3.7%                         |
| 13     | 2024-03-29        | 229.01 | 214.93 | 0.4%                         | 6.5%                         |
| 14     | 2024-04-05        | 233.43 | 209.30 | 1.9%                         | 11.5%                        |
| 15     | 2024-04-12        | 242.76 | 205.56 | 4.0%                         | 18.1%                        |
|        | Four week average | 233.33 | 212.47 | -                            | 9.8%                         |

Source: Manitoba major processors.

Index 100, C\$/100 kg

| Week | Week ending date  | 2024   | 2023   | Change from<br>Previous Week | Change from<br>Previous Year |
|------|-------------------|--------|--------|------------------------------|------------------------------|
| 12   | 2024-03-22        | 216.81 | 210.16 | 1.5%                         | 3.2%                         |
| 13   | 2024-03-29        | 218.58 | 205.08 | 0.8%                         | 6.6%                         |
| 14   | 2024-04-05        | 222.16 | 198.78 | 1.6%                         | 11.8%                        |
| 15   | 2024-04-12        | 231.03 | 195.80 | 4.0%                         | 18.0%                        |
|      | Four week average | 222.14 | 202.46 | -                            | 9.7%                         |

#### MANITOBA WEIGHTED AVERAGE INDEX 100 HOG PRICES WEEKLY

Source: Manitoba major processors