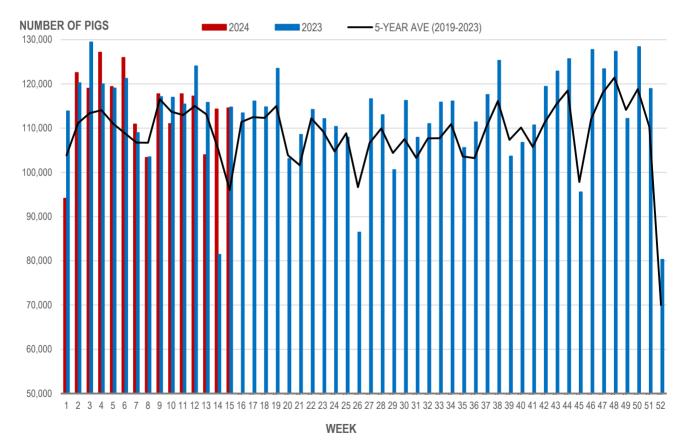

## **Number of Pigs Processed by Major Processors**

| Week | Week ending date  | 2024    | 2023    | Change from<br>Previous Week | Change from<br>Previous Year |
|------|-------------------|---------|---------|------------------------------|------------------------------|
| 12   | 2024-03-22        | 117,252 | 124,046 | -0.4%                        | -5.5%                        |
| 13   | 2024-03-29        | 103,987 | 115,836 | -11.3%                       | -10.2%                       |
| 14   | 2024-04-05        | 114,335 | 81,454  | 10.0%                        | 40.4%                        |
| 15   | 2024-04-12        | 114,544 | 114,766 | 0.2%                         | -0.2%                        |
|      | Four week average | 112,530 | 109,026 | -                            | 3.2%                         |

#### NUMBER OF PIGS PROCESSED BY MAJOR PROCESSORS WEEKLY

Source: Manitoba major processors