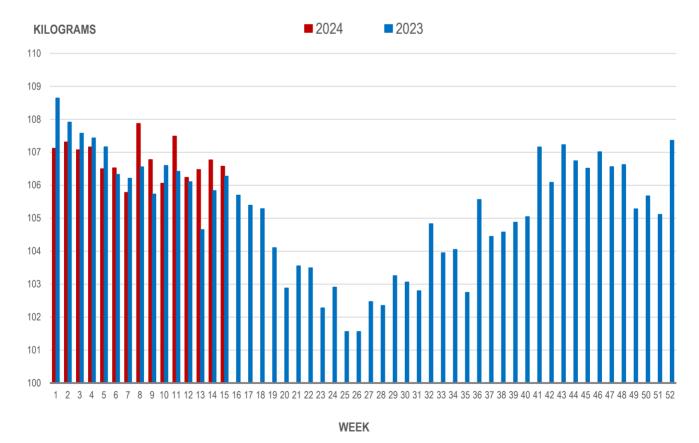

## Average Weight of Hogs Processed by Major Processors, Kg

| Week | Week ending date  | 2024   | 2023   | Change from<br>Previous Week | Change from<br>Previous Year |
|------|-------------------|--------|--------|------------------------------|------------------------------|
| 12   | 2024-03-22        | 106.24 | 106.11 | -1.2%                        | 0.1%                         |
| 13   | 2024-03-29        | 106.48 | 104.65 | 0.2%                         | 1.7%                         |
| 14   | 2024-04-05        | 106.77 | 105.84 | 0.3%                         | 0.9%                         |
| 15   | 2024-04-12        | 106.57 | 106.28 | -0.2%                        | 0.3%                         |
|      | Four week average | 106.51 | 105.72 | -                            | 0.8%                         |

#### AVERAGE WEIGHT OF HOGS PROCESSED BY MAJOR PROCESSORS WEEKLY

Source: Manitoba major processors