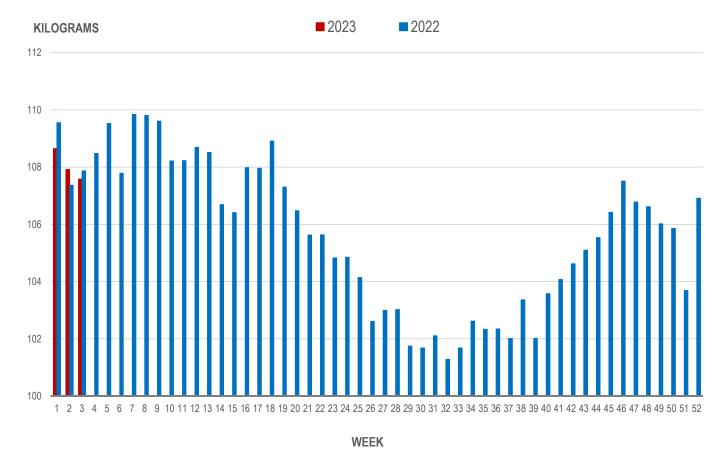

# Average Weight of Hogs Processed by Major Processors, Kg

| Week | Week ending date  | 2023   | 2022   | Change from<br>Previous Week | Change from<br>Previous Year |
|------|-------------------|--------|--------|------------------------------|------------------------------|
| 52   | 2022-12-30        | 106.91 | 108.10 | 3.1%                         | -1.1%                        |
| 1    | 2023-01-06        | 108.64 | 109.56 | 1.6%                         | -0.8%                        |
| 2    | 2023-01-13        | 107.91 | 107.37 | -0.7%                        | 0.5%                         |
| 3    | 2023-01-20        | 107.58 | 107.87 | -0.3%                        | -0.3%                        |
|      | Four week average | 107.76 | 108.22 | -                            | -0.4%                        |

#### AVERAGE WEIGHT OF HOGS PROCESSED BY MAJOR PROCESSORS WEEKLY

Source: Manitoba major processors