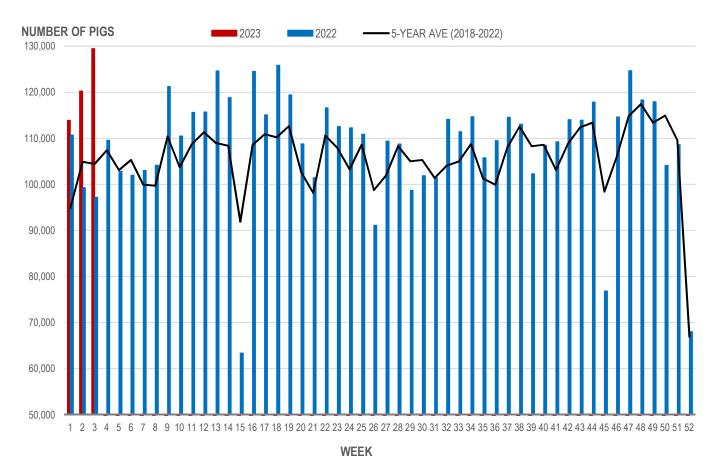

# **Number of Pigs Processed by Major Processors**

| Week | Week ending date  | 2023    | 2022    | Change from<br>Previous Week | Change from<br>Previous Year |
|------|-------------------|---------|---------|------------------------------|------------------------------|
| 52   | 2022-12-30        | 68,006  | 66,779  | -37.4%                       | 1.8%                         |
| 1    | 2023-01-06        | 113,896 | 110,707 | 67.5%                        | 2.9%                         |
| 2    | 2023-01-13        | 120,258 | 99,311  | 5.6%                         | 21.1%                        |
| 3    | 2023-01-20        | 129,458 | 97,203  | 7.7%                         | 33.2%                        |
|      | Four week average | 107,905 | 93,500  | -                            | 15.4%                        |

#### NUMBER OF PIGS PROCESSED BY MAJOR PROCESSORS WEEKLY

Source: Manitoba major processors