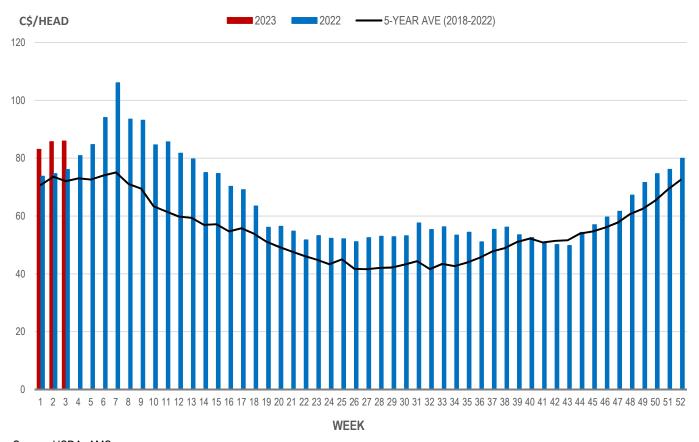

# Weaning Pigs (U.S. Total Composite Weighted Average Price per Head)

|                         | Formula and Cash<br>Low, US\$/Head | Formula and Cash<br>High, US\$/Head | Wtd Avg Price,<br>US\$/Head | Wtd Avg Price,<br>C\$/Head |
|-------------------------|------------------------------------|-------------------------------------|-----------------------------|----------------------------|
| Early Weaned (10-12 lb) | 57.00                              | 77.00                               | 64.02                       | 85.92                      |
| Feeder Pigs (40 lb)     | 77.00                              | 99.00                               | 89.97                       | 120.75                     |

# EARLY WEANED PIGS (U.S. TOTAL COMPOSITE WEIGHTED AVERAGE PRICE PER HEAD) WEEKLY

Source: USDA, AMS