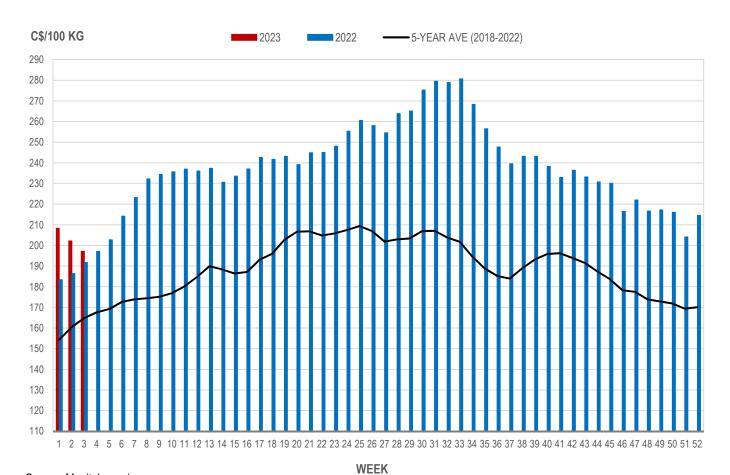

Manitoba Weighted Average Carcass Prices (including premiums and discounts)

## All In Weights C\$/100 kg

| Week | Week ending date  | 2023   | 2022   | Change from<br>Previous Week | Change from<br>Previous Year |
|------|-------------------|--------|--------|------------------------------|------------------------------|
| 52   | 2022-12-30        | 225.88 | 192.61 | 4.9%                         | 17.3%                        |
| 1    | 2023-01-06        | 217.00 | 191.24 | -3.9%                        | 13.5%                        |
| 2    | 2023-01-13        | 212.43 | 196.08 | -2.1%                        | 8.3%                         |
| 3    | 2023-01-20        | 206.24 | 200.88 | -2.9%                        | 2.7%                         |
|      | Four week average | 215.39 | 195.21 | -                            | 10.3%                        |

Source: Manitoba major processors.

Index 100, C\$/100 kg

| Week | Week ending date  | 2023   | 2022   | Change from<br>Previous Week | Change from<br>Previous Year |
|------|-------------------|--------|--------|------------------------------|------------------------------|
| 52   | 2022-12-30        | 214.53 | 184.03 | 5.1%                         | 16.6%                        |
| 1    | 2023-01-06        | 208.33 | 183.40 | -2.9%                        | 13.6%                        |
| 2    | 2023-01-13        | 202.14 | 186.40 | -3.0%                        | 8.4%                         |
| 3    | 2023-01-20        | 197.17 | 191.74 | -2.5%                        | 2.8%                         |
| -    | Four week average | 205.54 | 186.39 | -                            | 10.3%                        |

#### MANITOBA WEIGHTED AVERAGE INDEX 100 HOG PRICES WEEKLY

Source: Manitoba major processors