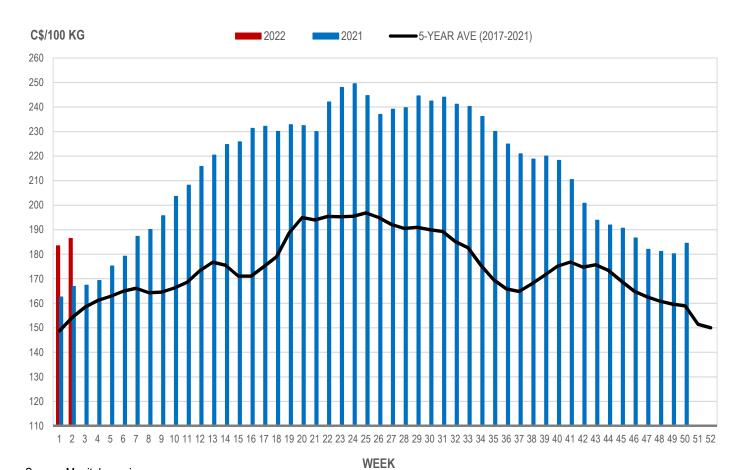

# Manitoba Weighted Average Carcass Prices (including premiums and discounts)

## All In Weights C\$/100 kg

| Week | Week ending date  | 2022   | 2021   | Change from<br>Previous Week | Change from<br>Previous Year |
|------|-------------------|--------|--------|------------------------------|------------------------------|
| 51   | 2021-12-24        | 194.16 | 166.97 | 0.5%                         | 13.8%                        |
| 52   | 2021-12-31        | 192.61 | 160.29 | -0.8%                        | 15.4%                        |
| 1    | 2022-01-07        | 191.24 | 171.07 | -0.7%                        | 11.8%                        |
| 2    | 2022-01-14        | 196.08 | 174.85 | 2.5%                         | 12.1%                        |
|      | Four week average | 193.52 | 168.30 | -                            | 15.0%                        |

Source: Manitoba major processors.

Index 100, C\$/100 kg

| Week | Week ending date  | 2022   | 2021   | Change from<br>Previous Week | Change from<br>Previous Year |
|------|-------------------|--------|--------|------------------------------|------------------------------|
| 51   | 2021-12-24        | 184.03 | 158.31 | -0.2%                        | 13.3%                        |
| 52   | 2021-12-31        | 185.16 | 151.01 | 0.6%                         | 17.0%                        |
| 1    | 2022-01-07        | 183.40 | 162.49 | -1.0%                        | 12.9%                        |
| 2    | 2022-01-14        | 186.40 | 166.83 | 1.6%                         | 11.7%                        |
|      | Four week average | 184.75 | 159.66 | -                            | 15.7%                        |

#### MANITOBA WEIGHTED AVERAGE INDEX 100 HOG PRICES WEEKLY

Source: Manitoba major processors