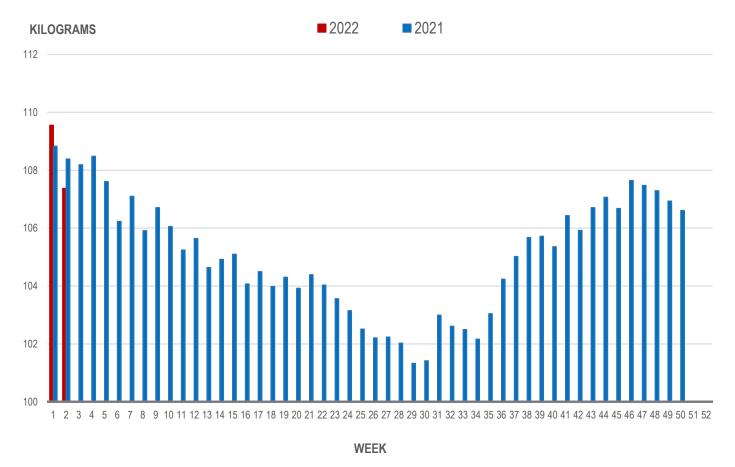

# Average Weight of Hogs Processed by Major Processors, Kg

| <br>Week | Week ending date  | 2021   | 2020   | Change from<br>Previous Week | Change from<br>Previous Year |
|----------|-------------------|--------|--------|------------------------------|------------------------------|
| 51       | 2021-12-24        | 106.39 | 106.69 | -0.2%                        | 0.0%                         |
| 52       | 2021-12-31        | 108.10 | 107.16 | 1.6%                         | 1.3%                         |
| 1        | 2022-01-07        | 109.56 | 108.83 | 1.3%                         | 0.7%                         |
| 2        | 2022-01-14        | 107.37 | 108.39 | -2.0%                        | -0.9%                        |
|          | Four week average | 107.85 | 107.77 | -                            | 0.3%                         |

Source: Manitoba major processors.

#### AVERAGE WEIGHT OF HOGS PROCESSED BY MAJOR PROCESSORS WEEKLY

Source: Manitoba major processors

CME FUTURES PRICES, US\$/lb, Friday settle price

|           | LEAN HOG | Change * | PORK CUTOUT | Change * |
|-----------|----------|----------|-------------|----------|
| Feb 2022  | 80.90    | 1.25     | 93.80       | 1.80     |
| Apr 2022  | 88.45    | 1.10     | 98.83       | 0.73     |
| May 2022  | 93.65    | 1.30     | 103.35      | 0.80     |
| Jun 2022  | 99.90    | 1.10     | 109.30      | 1.22     |
| July 2022 | 100.58   | 1.30     | 108.60      | 1.40     |
| Aug 2022  | 99.95    | 1.25     | 110.35      | 0.92     |
| Oct 2022  | 86.08    | 0.75     | 100.20      | 1.88     |
| Dec 2022  | 79.30    | 0.80     | 94.68       | 1.13     |
| Feb 2023  | 82.05    | 0.50     | 94.83       | 1.13     |
| Apr 2023  | 85.00    | 0.50     | 94.98       | 1.13     |
| May 2023  | 88.45    | 0.92     | 95.13       | 1.13     |