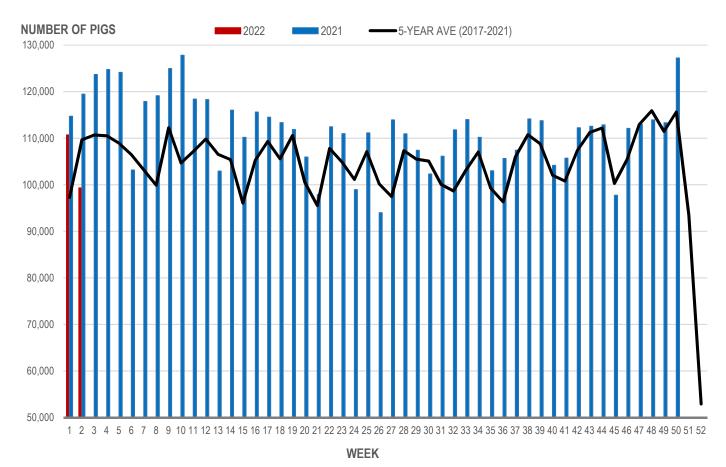

# **Number of Pigs Processed by Major Processors**

| Week | Week ending date  | 2022    | 2021    | Change from<br>Previous Week | Change from<br>Previous Year |
|------|-------------------|---------|---------|------------------------------|------------------------------|
| 51   | 2021-12-24        | 80,545  | 67,562  | -36.7%                       | -35.8%                       |
| 52   | 2021-12-31        | 66,779  | 79,288  | -17.1%                       | -1.2%                        |
| 1    | 2022-01-07        | 110,707 | 114,704 | 65.8%                        | -3.5%                        |
| 2    | 2022-01-14        | 99,311  | 119,446 | -10.3%                       | -16.9%                       |
|      | Four week average | 89,336  | 95,250  | -                            | -6.2%                        |

Source: Manitoba major processors.

#### NUMBER OF PIGS PROCESSED BY MAJOR PROCESSORS WEEKLY

Source: Manitoba major processors