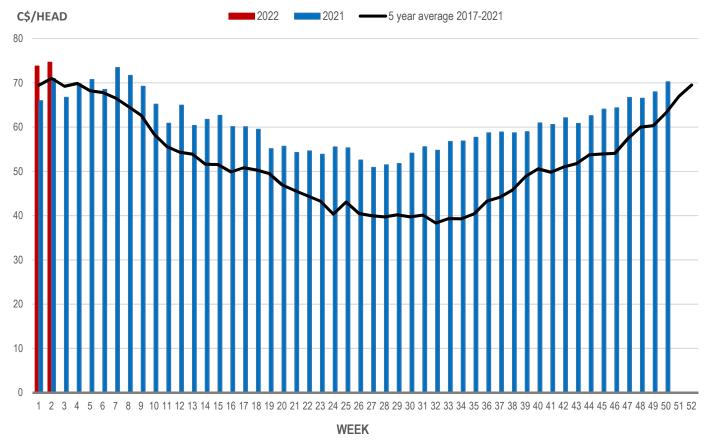

### Weaning Pigs (U.S. Total Composite Weighted Average Price per Head)

|                         | Formula and Cash<br>Low, US\$/Head | Formula and Cash<br>High, US\$/Head | Wtd Avg Price,<br>US\$/Head | Wtd Avg Price,<br>C\$/Head |
|-------------------------|------------------------------------|-------------------------------------|-----------------------------|----------------------------|
| Early Weaned (10-12 lb) | 45.50                              | 73.00                               | 59.49                       | 74.63                      |
| Feeder Pigs (40 lb)     | 80.00                              | 93.00                               | 87.18                       | 109.37                     |

Source: USDA, AMS

# EARLY WEANED PIGS (U.S. TOTAL COMPOSITE WEIGHTED AVERAGE PRICE PER HEAD) WEEKLY

Source: USDA, AMS