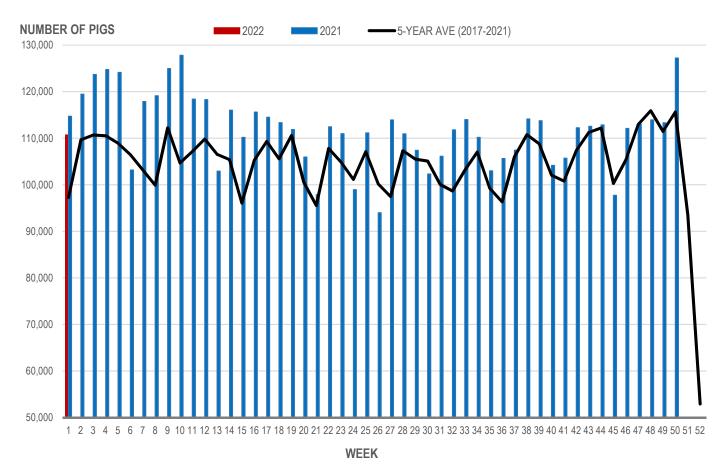

# **Number of Pigs Processed by Major Processors**

| Week   | Week ending date  | 2022    | 2021    | Change from<br>Previous Week | Change from<br>Previous Year |
|--------|-------------------|---------|---------|------------------------------|------------------------------|
| <br>50 | 2021-12-17        | 127,242 | 125,424 | 12.3%                        | 8.0%                         |
| 51     | 2021-12-24        | 80,545  | 67,562  | -36.7%                       | -35.8%                       |
| 52     | 2021-12-31        | 66,779  | 79,288  | -17.1%                       | -1.2%                        |
| 1      | 2022-01-07        | 110,707 | 114,704 | 65.8%                        | -3.5%                        |
|        | Four week average | 96,318  | 96,745  | -                            | -0.4%                        |

Source: Manitoba major processors.

#### NUMBER OF PIGS PROCESSED BY MAJOR PROCESSORS WEEKLY

Source: Manitoba major processors