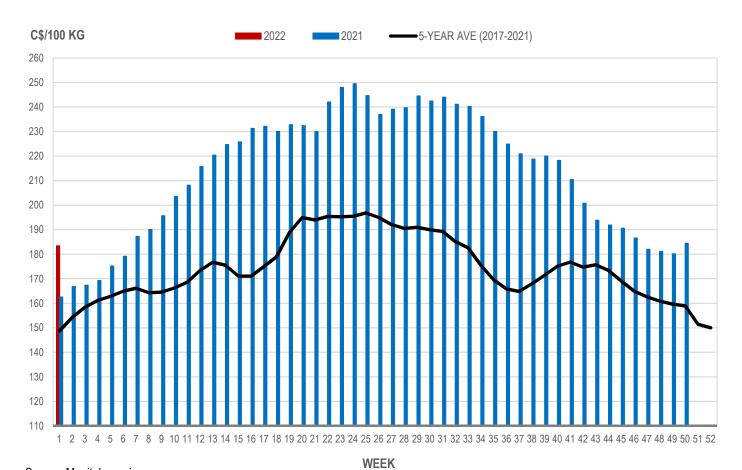

# Manitoba Weighted Average Carcass Prices (including premiums and discounts)

## All In Weights C\$/100 kg

| Week | Week ending date  | 2022   | 2021   | Change from<br>Previous Week | Change from<br>Previous Year |
|------|-------------------|--------|--------|------------------------------|------------------------------|
| 50   | 2021-12-17        | 193.24 | 170.63 | 2.2%                         | 10.1%                        |
| 51   | 2021-12-24        | 194.16 | 166.97 | 0.5%                         | 13.8%                        |
| 52   | 2021-12-31        | 192.61 | 160.29 | -0.8%                        | 15.4%                        |
| 1    | 2022-01-07        | 191.24 | 171.07 | -0.7%                        | 11.8%                        |
|      | Four week average | 192.81 | 167.24 | -                            | 15.3%                        |

Source: Manitoba major processors.

Index 100, C\$/100 kg

| Week | Week ending date  | 2022   | 2021   | Change from<br>Previous Week | Change from<br>Previous Year |
|------|-------------------|--------|--------|------------------------------|------------------------------|
| 50   | 2021-12-17        | 184.43 | 162.42 | 2.4%                         | 10.7%                        |
| 51   | 2021-12-24        | 184.03 | 158.31 | -0.2%                        | 13.3%                        |
| 52   | 2021-12-31        | 185.16 | 151.01 | 0.6%                         | 17.0%                        |
| 1    | 2022-01-07        | 183.40 | 162.49 | -1.0%                        | 12.9%                        |
|      | Four week average | 184.26 | 158.56 | -                            | 16.2%                        |

#### MANITOBA WEIGHTED AVERAGE INDEX 100 HOG PRICES WEEKLY

Source: Manitoba major processors