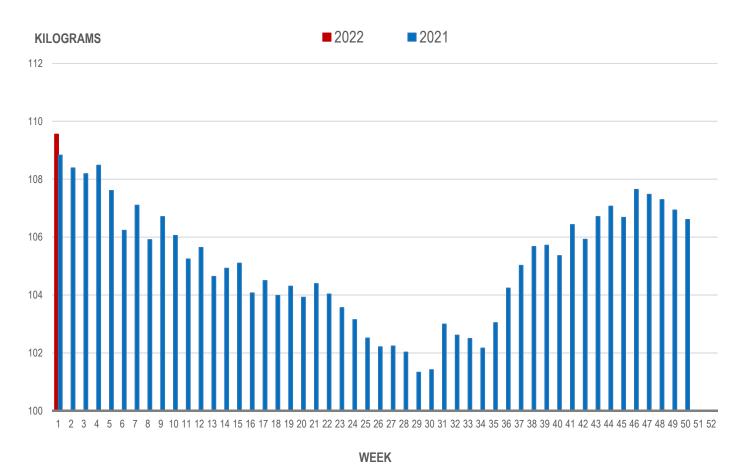

# Average Weight of Hogs Processed by Major Processors, Kg

| Week | Week ending date  | 2021   | 2020   | Change from<br>Previous Week | Change from<br>Previous Year |
|------|-------------------|--------|--------|------------------------------|------------------------------|
| 50   | 2021-12-17        | 106.61 | 106.34 | -0.3%                        | 0.4%                         |
| 51   | 2021-12-24        | 106.39 | 106.69 | -0.2%                        | 0.0%                         |
| 52   | 2021-12-31        | 108.10 | 107.16 | 1.6%                         | 1.3%                         |
| 1    | 2022-01-07        | 109.56 | 108.83 | 1.3%                         | 0.7%                         |
|      | Four week average | 107.66 | 107.26 | -                            | 0.6%                         |

Source: Manitoba major processors.

#### AVERAGE WEIGHT OF HOGS PROCESSED BY MAJOR PROCESSORS WEEKLY

Source: Manitoba major processors

CME FUTURES PRICES, US\$/lb, Friday settle price

|           | LEAN HOG | Change * | PORK CUTOUT | Change * |
|-----------|----------|----------|-------------|----------|
| Feb 2022  | 79.65    | -1.82    | 92.00       | -1.43    |
| Apr 2022  | 87.35    | 0.63     | 98.10       | 0.38     |
| May 2022  | 92.35    | 0.85     | 102.55      | 1.43     |
| Jun 2022  | 98.80    | 1.25     | 108.08      | 1.10     |
| July 2022 | 99.28    | 1.20     | 107.20      | 1.03     |
| Aug 2022  | 98.70    | 1.40     | 109.43      | 1.20     |
| Oct 2022  | 85.33    | 1.33     | 98.33       | 1.48     |
| Dec 2022  | 78.50    | 1.03     | 93.55       | 1.47     |
| Feb 2023  | 81.55    | 0.95     | 93.70       | 1.48     |
| Apr 2023  | 84.50    | 0.83     | 93.85       | 1.47     |
| May 2023  | 87.53    | 0.83     | 94.00       | 1.47     |