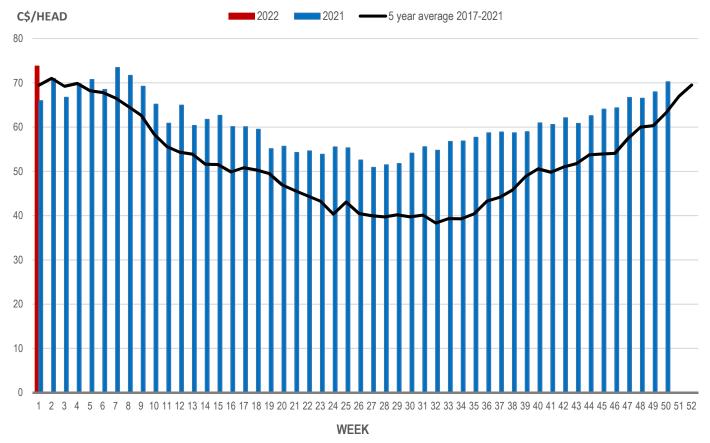

### Weaning Pigs (U.S. Total Composite Weighted Average Price per Head)

|                         | Formula and Cash<br>Low, US\$/Head | Formula and Cash<br>High, US\$/Head | Wtd Avg Price,<br>US\$/Head | Wtd Avg Price,<br>C\$/Head |
|-------------------------|------------------------------------|-------------------------------------|-----------------------------|----------------------------|
| Early Weaned (10-12 lb) | 39.66                              | 71.00                               | 58.23                       | 73.75                      |
| Feeder Pigs (40 lb)     | 80.00                              | 86.00                               | 82.43                       | 104.41                     |

Source: USDA, AMS

# EARLY WEANED PIGS (U.S. TOTAL COMPOSITE WEIGHTED AVERAGE PRICE PER HEAD) WEEKLY

Source: USDA, AMS