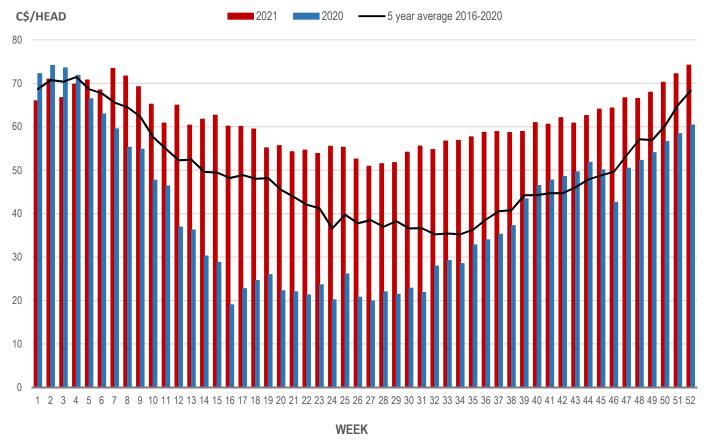

## EARLY WEANED PIGS (U.S. TOTAL COMPOSITE WEIGHTED AVERAGE PRICE PER HEAD) WEEKLY

Source: USDA, AMS