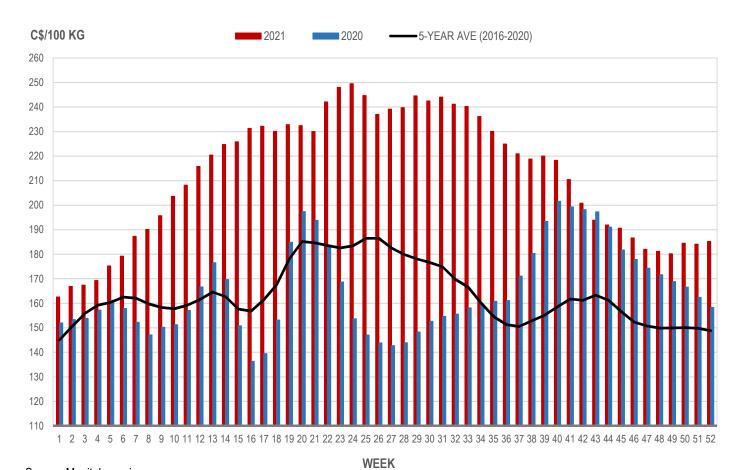

## Manitoba Weighted Average Carcass Prices (including premiums and discounts)

## All In Weights C\$/100 kg

| <br>Week | Week ending date  | 2021   | 2020   | Change from<br>Previous Week | Change from<br>Previous Year |
|----------|-------------------|--------|--------|------------------------------|------------------------------|
| 49       | 2021-12-10        | 189.04 | 177.77 | -0.5%                        | 6.3%                         |
| 50       | 2021-12-17        | 193.24 | 175.54 | 2.2%                         | 10.1%                        |
| 51       | 2021-12-25        | 194.16 | 170.63 | 0.5%                         | 13.8%                        |
| 52       | 2021-12-31        | 192.61 | 166.97 | -0.8%                        | 15.4%                        |
|          | Four week average | 192.26 | 172.73 | -                            | 11.3%                        |

Source: Manitoba major processors.

Index 100, C\$/100 kg

| Week | Week ending date  | 2021   | 2020   | Change from<br>Previous Week | Change from<br>Previous Year |
|------|-------------------|--------|--------|------------------------------|------------------------------|
| 49   | 2021-12-10        | 180.14 | 168.79 | -0.5%                        | 6.7%                         |
| 50   | 2021-12-17        | 184.43 | 166.53 | 2.4%                         | 10.7%                        |
| 51   | 2021-12-25        | 184.03 | 162.42 | -0.2%                        | 13.3%                        |
| 52   | 2021-12-31        | 185.16 | 158.31 | 0.6%                         | 17.0%                        |
|      | Four week average | 183.44 | 164.01 | -                            | 11.8%                        |

### MANITOBA WEIGHTED AVERAGE INDEX 100 HOG PRICES WEEKLY

Source: Manitoba major processors