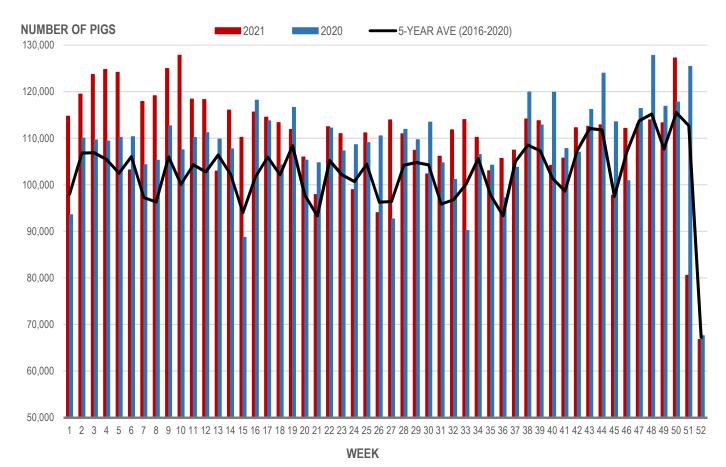

## **Number of Pigs Processed by Major Processors**

| Week   | Week ending date  | 2021    | 2020    | Change from<br>Previous Week | Change from<br>Previous Year |
|--------|-------------------|---------|---------|------------------------------|------------------------------|
| <br>49 | 2021-12-10        | 113,321 | 116,837 | -0.5%                        | -3.0%                        |
| 50     | 2021-12-17        | 127,242 | 117,786 | 12.3%                        | 8.0%                         |
| 51     | 2021-12-25        | 80,545  | 125,424 | -36.7%                       | -35.8%                       |
| 52     | 2021-12-31        | 66,779  | 67,562  | -17.1%                       | -1.2%                        |
|        | Four week average | 96,972  | 106,902 | -                            | -9.3%                        |

Source: Manitoba major processors.

### NUMBER OF PIGS PROCESSED BY MAJOR PROCESSORS WEEKLY

Source: Manitoba major processors