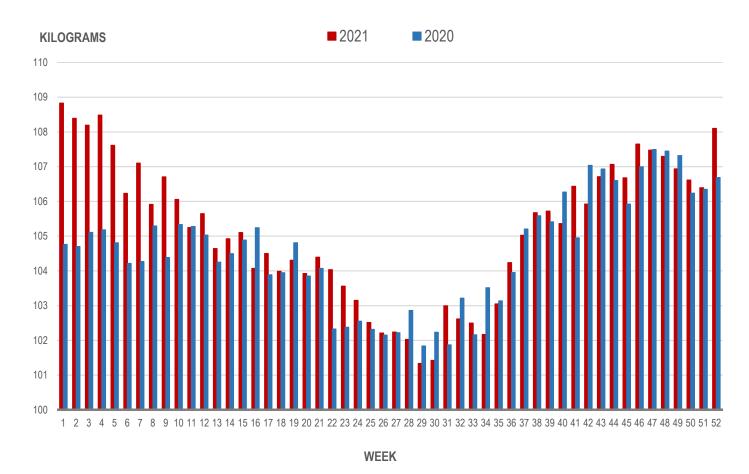

## Average Weight of Hogs Processed by Major Processors, Kg

| Week | Week ending date  | 2021   | 2020   | Change from<br>Previous Week | Change from<br>Previous Year |
|------|-------------------|--------|--------|------------------------------|------------------------------|
| 49   | 2021-12-10        | 106.94 | 107.32 | -0.3%                        | -0.4%                        |
| 50   | 2021-12-17        | 106.61 | 106.24 | -0.3%                        | 0.4%                         |
| 51   | 2021-12-25        | 106.39 | 106.34 | -0.2%                        | 0.0%                         |
| 52   | 2021-12-31        | 108.10 | 106.69 | 1.6%                         | 1.3%                         |
|      | Four week average | 107.01 | 106.65 | -                            | 0.3%                         |

Source: Manitoba major processors.

### AVERAGE WEIGHT OF HOGS PROCESSED BY MAJOR PROCESSORS WEEKLY

Source: Manitoba major processors

CME FUTURES PRICES, US\$/lb, Friday settle price

|           | LEAN HOG | Change * | PORK CUTOUT | Change * |
|-----------|----------|----------|-------------|----------|
| Feb 2022  | 81.48    | -2.18    | 93.43       | 0.08     |
| Apr 2022  | 86.73    | -1.00    | 97.73       | -0.10    |
| May 2022  | 91.50    | -0.35    | 101.13      | 0.47     |
| Jun 2022  | 97.55    | -0.55    | 106.98      | -0.03    |
| July 2022 | 98.08    | -0.38    | 106.18      | -0.03    |
| Aug 2022  | 97.30    | -0.28    | 108.23      | -0.03    |
| Oct 2022  | 84.00    | 0.22     | 96.85       | 0.22     |
| Dec 2022  | 77.48    | 0.57     | 92.08       | 0.23     |
| Feb 2023  | 80.60    | 0.60     | 92.23       | 0.22     |
| Apr 2023  | 83.68    | 0.65     | 92.38       | 0.22     |
| May 2023  | 86.70    | 0.65     | 92.53       | 0.23     |
| Jun 2023  | 91.08    | 0.65     | 96.45       | 0.92     |